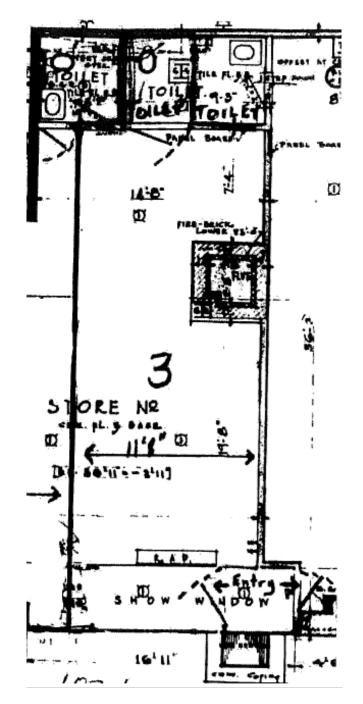

## PRIME UPPER EAST SIDE LEXINGTON AVENUE RETAIL STORE FOR LEASE

| ADDRESS:           | 1021 Lexington Avenue<br>New York, New York                                                                                                                       |
|--------------------|-------------------------------------------------------------------------------------------------------------------------------------------------------------------|
| SPACE DESCRIPTION: | Approximately 376 Sq. Ft.<br>Furnished Interior                                                                                                                   |
| LOCATION:          | Located Between 73 <sup>rd</sup> and 74 <sup>th</sup> Streets Street<br>Level Retail                                                                              |
| POSSESSION:        | Upon Lease Signing; Lease Term Negotiable                                                                                                                         |
| <u>RENT</u> :      | \$7,500 Per Month                                                                                                                                                 |
| <u>CONTACT</u> :   | WERWAISS & CO., INC. (Exclusive Agent)<br>22-15 43rd Avenue – Suite 300<br>Long Island City, NY 11101<br>(212) 983-0044<br>werwaiss.com<br>gwerwaiss@werwaiss.com |