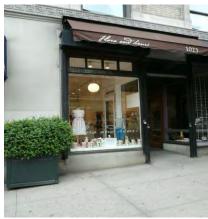

## PRIME UPPER EAST SIDE LEXINGTON AVENUE RETAIL STORE FOR LEASE

ADDRESS: 1023 Lexington Avenue

New York, New York

**SPACE DESCRIPTION:** Approximately 360 Sq. Ft. + Basement Storage

Street Level Retail

Newly Refinished Interior

**LOCATION:** Located Between 73<sup>rd</sup> and 74<sup>th</sup> Streets

**POSSESSION:** Upon Lease Signing; Lease Term Negotiable

**RENT:** \$7,000 Per Month

**CONTACT:** WERWAISS & CO., INC. (Exclusive Agent)