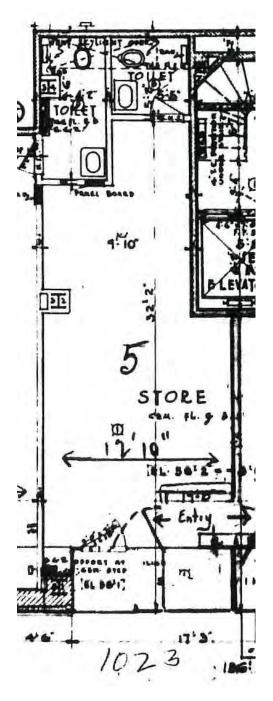

## PRIME UPPER EAST SIDE LEXINGTON AVENUE RETAIL STORE FOR LEASE

ADDRESS: 1023 Lexington Avenue

New York, New York

**SPACE DESCRIPTION:** Approximately 360 Sq. Ft. + Basement Storage

Street Level Retail

Newly Refinished Interior