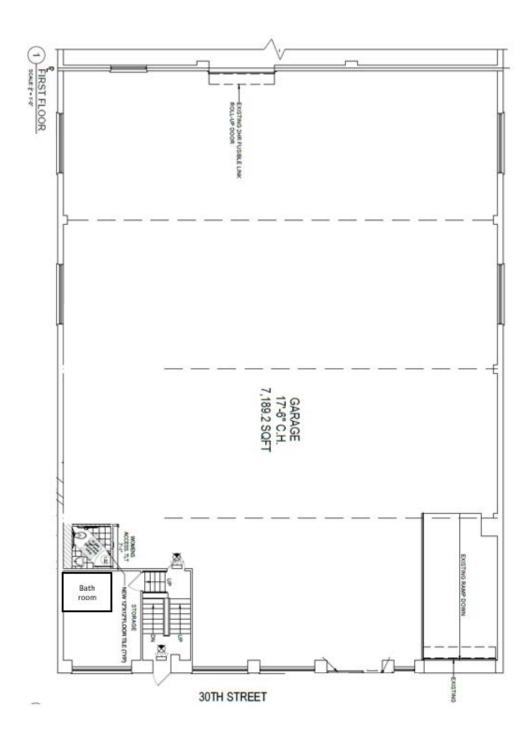

## FOR LEASE 15,000 SF WAREHOUSE/PARKING GARAGE WITH OFFICE

| ADDRESS:         | 39-20 30 <sup>th</sup> Street<br>Long Island City, New York                                                                                                                                                                                                           |
|------------------|-----------------------------------------------------------------------------------------------------------------------------------------------------------------------------------------------------------------------------------------------------------------------|
| DESCRIPTION:     | 39-20 30 <sup>th</sup> Street – 15,000 sf two-level Warehouse/Garage with Office **currently combined with additional 7,500 sf at 39-15 29 <sup>th</sup> Street                                                                                                       |
| LOCATION:        | 3 Blocks to Queensboro Plaza<br>1 Block to Newly Renovated 39 <sup>th</sup> Avenue Subway (N or Q Lines)                                                                                                                                                              |
| <u>FEATURES:</u> | 12' (lower level) & 17' (upper level) Ceiling Heights (see floor plan)<br>400 amps<br>Small Office Space<br>Three (3) New Bathrooms<br>Newly Painted Interior<br>New LED Ceiling Lighting<br>Drive in Entrances from 30 <sup>th</sup> Streets (up ramp and down ramp) |
| ZONING:          | M1-3/R7X                                                                                                                                                                                                                                                              |
| POSSESSION:      | Upon Lease Signing                                                                                                                                                                                                                                                    |
| LEASE TERM:      | 5 Years (consideration of longer term with demo clause)                                                                                                                                                                                                               |
| BASE RENT:       | \$300,000 Per Annum / \$25,000 p/month                                                                                                                                                                                                                                |
| CONTACT:         | WERWAISS & CO., INC. (Exclusive Agent)<br>22-15 43rd Avenue – Suite 300<br>Long Island City, NY 11101<br>(212) 983-0044<br>werwaiss.com<br>gwerwaiss@werwaiss.com                                                                                                     |