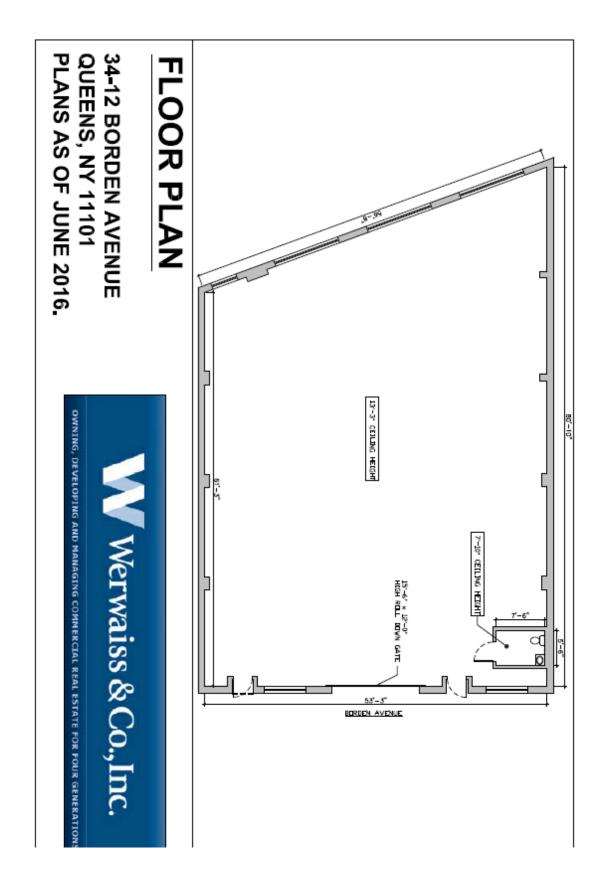

## <u>FOR LEASE</u> 4,500 SF OF WAREHOUSE GREAT SIGNAGE OPPORTUNITY

ADDRESS: 34-12 Borden Avenue

Long Island City, New York

**LOCATION:** 1 Block to LIE/OFF Van Dam Street

FEATURES: One Story

No Columns 15' Ceilings

Overhead Door Drive-In Warehouse

Gas Heat

**ZONING:** M1-1

POSSESSION: July 2022

**RENT:** \$9,000 per month; \$108,000 per annum

CONTACT: WERWAISS & CO., INC.

22-15 43rd Avenue

Suite 300