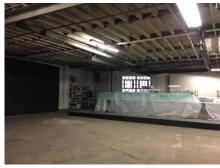

## <u>FOR LEASE</u> 4,500 SF OF WAREHOUSE GREAT SIGNAGE OPPORTUNITY

ADDRESS: 34-12 Borden Avenue

Long Island City, New York

**LOCATION:** 1 Block to LIE/OFF Van Dam Street

FEATURES: One Story

No Columns 15' Ceilings

Overhead Door Drive-In Warehouse

Gas Heat

**ZONING:** M1-1

POSSESSION: July 2022

**RENT:** \$9,000 per month; \$108,000 per annum

CONTACT: WERWAISS & CO., INC.

22-15 43rd Avenue

Suite 300