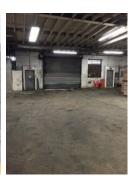

## <u>FOR LEASE</u> 4,500 SF OF WAREHOUSE GREAT SIGNAGE OPPORTUNITY

ADDRESS: 34-12 Borden Avenue

Long Island City, New York

**LOCATION:** 1 Block to LIE/OFF Van Dam Street

FEATURES: One Story

No Columns 15' Ceilings

Overhead Door Drive-In Warehouse

Gas Heat

**ZONING:** M1-1

POSSESSION: July 2022

**RENT:** \$9,000 per month; \$108,000 per annum

CONTACT: WERWAISS & CO., INC.

22-15 43rd Avenue

Suite 300