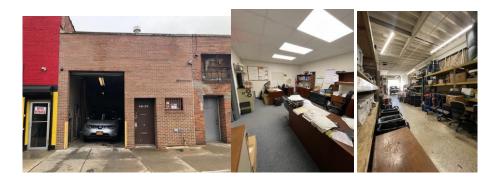

## FOR LEASE APPRX 2,000 S.F. ONE-STORY WAREHOUSE

| ADDRESS:                | 45-39 37 <sup>th</sup> Street<br>Long Island City, NY                                                                                                             |
|-------------------------|-------------------------------------------------------------------------------------------------------------------------------------------------------------------|
| LOCATION:               | Off Queens Boulevard<br>Subway Location                                                                                                                           |
| FEATURES:               | 20' x 100'<br>Finished Offices<br>Steel Drive-In Overhead Door<br>Gas Heat<br>13'9" Ceiling Heights                                                               |
| ZONING:                 | M1-1                                                                                                                                                              |
| POSSESSION:             | April 2024                                                                                                                                                        |
| <u>RENT:</u>            | \$63,600 Per Annum / \$5,300 per month                                                                                                                            |
| ADDITIONAL INFORMATION: | www.werwaissandco.com                                                                                                                                             |
| CONTACT:                | WERWAISS & CO., INC. (Exclusive Agent)<br>22-15 43 <sup>rd</sup> Avenue, Suite 300<br>Long Island City, NY 11101<br>(212) 983 0044<br>gwerwaiss@werwaissandco.com |