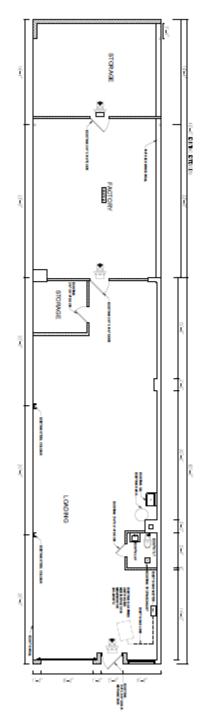

## FOR LEASE APPRX 2,000 S.F. ONE-STORY WAREHOUSE

| ADDRESS:                | 45-39 37 <sup>th</sup> Street<br>Long Island City, NY                                                                                                             |
|-------------------------|-------------------------------------------------------------------------------------------------------------------------------------------------------------------|
| LOCATION:               | Off Queens Boulevard<br>Subway Location                                                                                                                           |
| FEATURES:               | 20' x 100'<br>Finished Offices<br>Steel Drive-In Overhead Door<br>Gas Heat<br>13'9" Ceiling Heights                                                               |
| ZONING:                 | M1-1                                                                                                                                                              |
| POSSESSION:             | April 2024                                                                                                                                                        |
| <u>RENT:</u>            | \$63,600 Per Annum / \$5,300 per month                                                                                                                            |
| ADDITIONAL INFORMATION: | www.werwaissandco.com                                                                                                                                             |
| CONTACT:                | WERWAISS & CO., INC. (Exclusive Agent)<br>22-15 43 <sup>rd</sup> Avenue, Suite 300<br>Long Island City, NY 11101<br>(212) 983 0044<br>gwerwaiss@werwaissandco.com |