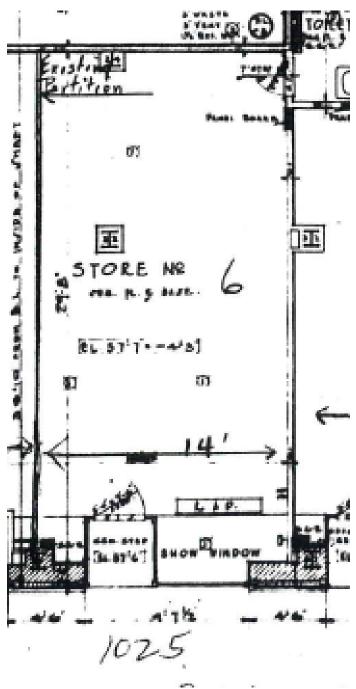

## PRIME UPPER EAST SIDE LEXINGTON AVENUE RETAIL STORE FOR LEASE

ADDRESS: 1025 Lexington Avenue

New York, New York

**SPACE DESCRIPTION:** Approximately 445 Sq. Ft. + Basement Storage

Street Level Retail Finished Interior