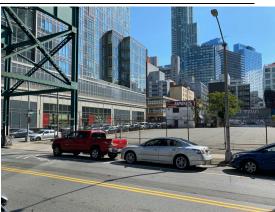

## SHORT TERM LEASE 18,500 SF OF LAND (not building)

LOCATION: 23-02 42<sup>nd</sup> Road

Long Island City, NY

SIZE: 18,500 SF

FEATURES: Paved and Fenced lot

Easy Access to Queens Plaza and Court Square Suitable for Parking and/or Storage of Vehicles

and/or Equipment

POSSESSION: UPON LEASE SIGNING THROUGH JUNE 2021

RENT: \$20,000 per month

CONTACT: WERWAISS & CO., INC. (Exclusive Agent)

22-15 43<sup>rd</sup> Avenue – Suite 300 Long Island City, NY 11101