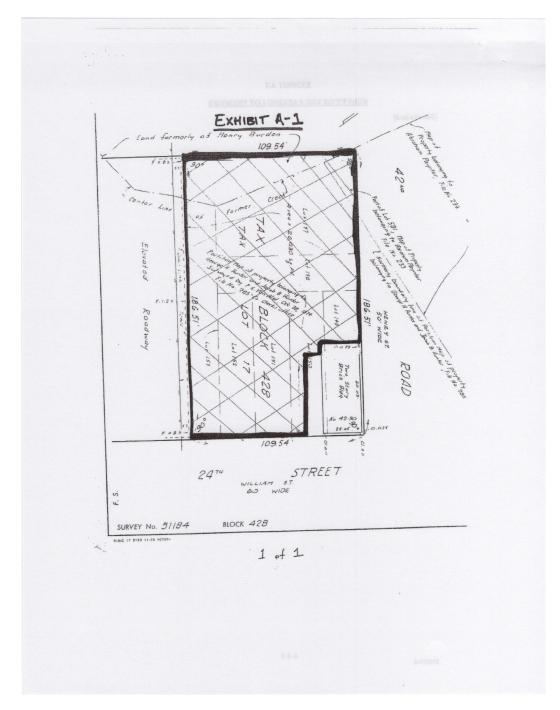

## SHORT TERM LEASE 18,500 SF OF LAND (not building)

LOCATION: 23-02 42<sup>nd</sup> Road

Long Island City, NY

SIZE: 18,500 SF

FEATURES: Paved and Fenced lot

Easy Access to Queens Plaza and Court Square Suitable for Parking and/or Storage of Vehicles

and/or Equipment

POSSESSION: UPON LEASE SIGNING THROUGH JUNE 2021

RENT: \$20,000 per month

CONTACT: WERWAISS & CO., INC. (Exclusive Agent)

22-15 43<sup>rd</sup> Avenue – Suite 300 Long Island City, NY 11101