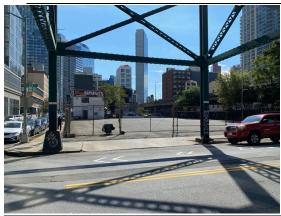

## SHORT TERM LEASE 18,500 SF OF LAND (not building)

LOCATION: 23-02 42<sup>nd</sup> Road

Long Island City, NY

SIZE: 18,500 SF

FEATURES: Paved and Fenced lot

Easy Access to Queens Plaza and Court Square Suitable for Parking and/or Storage of Vehicles

and/or Equipment

POSSESSION: UPON LEASE SIGNING THROUGH JUNE 2021

RENT: \$20,000 per month

CONTACT: WERWAISS & CO., INC. (Exclusive Agent)

22-15 43<sup>rd</sup> Avenue – Suite 300 Long Island City, NY 11101