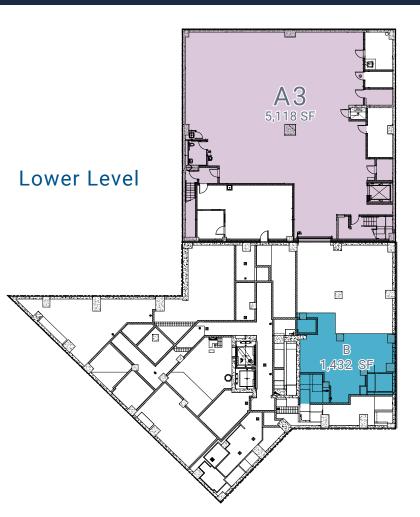

e next three years, the area is expected to see significant increases in residential and worker population. This will be driven by a projected 50% increase in residential units as well as significant office developments especially as LIC emerges as a regional Life Sciences hub.
- Already underserved from a retail standpoint, the increasing residential and office populations will accelerate demand for additional retailers, restaurants, and services.

#### HIGHLIGHTS

- At the base of a brand new 157-unit luxury rental building
- Located on the best retail corner in LIC with exceptional visibility on Jackson Ave and 44th Drive
- Prime location with multiple transportation arteries
- Just steps from the 🕒 G 🛯 🗸 subway lines



## PROPERTY OVERVIEW

SPACE B





## SPACE C THOMSON AVENUE









#### JACKSON AVENUE RETAILER MAP



### TRANSPORTATION MAP









LONG ISLAND CITY NEW YORK

FOR MORE INFORMATION, PLEASE CONTACT OUR EXCLUSIVE AGENTS

STEVEN E. BAKER 212-792-2636 STEVENB@WINICK.COM THOMAS GALO 212-792-2602 TGALO@WINICK.COM SPENCER PLANIT 212-792-2604 SPLANIT@WINICK.COM







WINICK REALTY GROUP LLC,LICENSED REAL ESTATE BROKERS 655 THIRD AVENUE, 24TH FLOOR | NEW YORK, NY 10017 | T 212-792-2600 | WINICK.COM

ALTHOUGH ALL INFORMATION REGARDING PROPERTY FOR SALE, RENTAL OR FINANCING IS FROM SOURCES DEEMED RELIABLE SUCH INFORMATION HAS NOT BEEN VERIFIED, AND NO EXPRESS REPRESENTATION IS MADE NOR IS ANN TO BE IMPLIED AS TO THE ACCURACY THEREOF, AND IT IS SUBMITTED SUBJECT TO ERRORS, OMISSIONS, CHANGE OF PRICE, RENTAL OR OTHER CONDITIONS, PRIOR SALE, LEASE OR FINANCING,