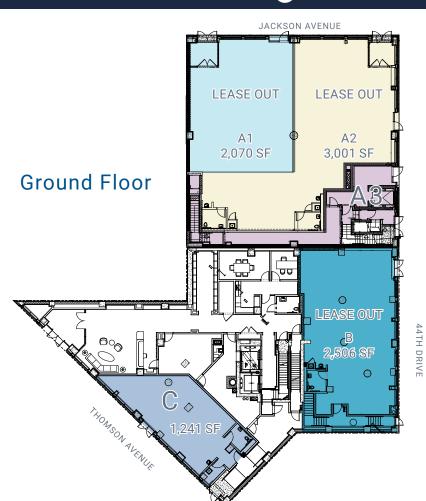

next three years, the area is expected to see significant increases in residential and worker population. This will be driven by a projected 50% increase in residential units as well as significant office developments especially as LIC emerges as a regional Life Sciences hub.
- Already underserved from a retail standpoint, the increasing residential and office populations will accelerate demand for additional retailers, restaurants, and services.

#### HIGHLIGHTS

- At the base of a brand new 157-unit luxury rental building
- Located on the best retail corner in LIC with exceptional visibility on Jackson Ave and 44th Drive
- Prime location with multiple transportation arteries
- Just steps from the 🕒 G 🛯 🗸 subway lines



## PROPERTY OVERVIEW

SPACE B





## SPACE C THOMSON AVENUE









#### JACKSON AVENUE RETAILER MAP



### TRANSPORTATION MAP









LONG ISLAND CITY NEW YORK

FOR MORE INFORMATION, PLEASE CONTACT OUR EXCLUSIVE AGENTS

STEVEN E. BAKER 212-792-2636 STEVENB@WINICK.COM THOMAS GALO 212-792-2602 TGALO@WINICK.COM SPENCER PLANIT 212-792-2604 SPLANIT@WINICK.COM







WINICK REALTY GROUP LLC,LICENSED REAL ESTATE BROKERS 655 THIRD AVENUE, 24TH FLOOR | NEW YORK, NY 10017 | T 212-792-2600 | WINICK.COM

ALTHOUGH ALL INFORMATION REGARDING PROPERTY FOR SALE, RENTAL OR FINANCING IS FROM SOURCES DEEMED RELIABLE SUCH INFORMATION HAS NOT BEEN VERIFIED, AND NO EXPRESS REPRESENTATION IS MADE NOR IS ANN TO BE IMPLIED AS TO THE ACCURACY THEREOF, AND IT IS SUBMITTED SUBJECT TO ERRORS, OMISSIONS, CHANGE OF PRICE, RENTAL OR OTHER CONDITIONS, PRIOR SALE, LEASE OR FINANCING, OR