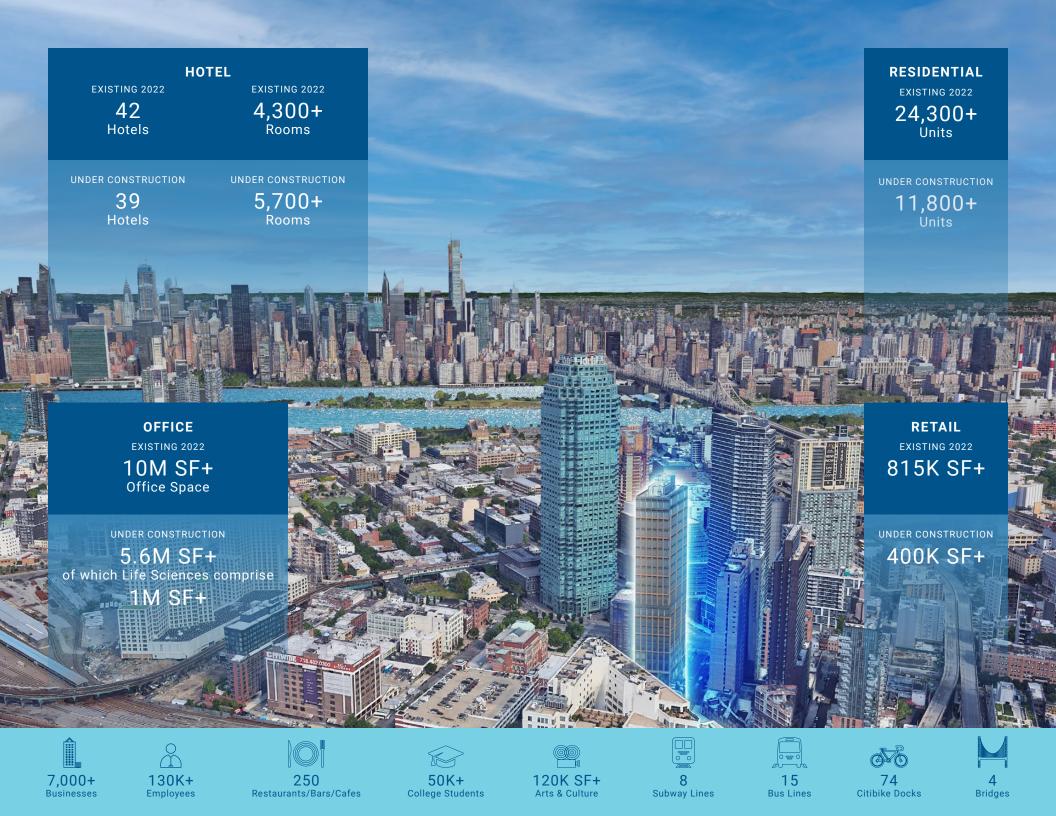

#### **PROPERTY FEATURES**

- Located at the absolute center of Long Island City on Jackson Avenue, the main retail thoroughfare.
- Directly across from the iconic 1 Court Square and the Long Island City Courthouse, both major local landmarks.
- Long Island City is the fastest growing neighborhood in New York City and one of the few live/work/ play neighborhoods in the city outside Manhattan.
- The area has recently attracted several well-known national retailers including Target, Trader Joe's, Walgreens, and Sweetgreen in addition to a number of notable boutique stores.
- Over the next three years, the area is expected to see significant increases in residential and worker population. This will be driven by a projected 50% increase in residential units as well as significant office developments especially as LIC emerges as a regional Life Sciences hub.
- Already underserved from a retail standpoint, the increasing residential and office populations will accelerate demand for additional retailers, restaurants, and services.