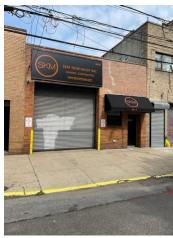

## FOR LEASE 2,500 SQUARE FEET- ONE STORY

ADDRESS: 38-28 30th Street

Long Island City, New York

**FEATURES:** One Story

One Drive-in Overhead Door

Office Space (note: office space available will be that shown on attached plan – Current Tenant will remove additional office space unless other arrangements are

made) No Columns Gas Heat

Fireproof Construction

**SUBWAY LOCATION** 

Off Northern Boulevard & Queensboro Plaza

**ZONING:** M1-2

**POSSESSION:** 60 Days After Lease Signing

**RENT:** \$75,000 per annum; \$6,250 per month

**CONTACT**; Werwaiss & Co., Inc. (Exclusive Agent)

22-15 43<sup>rd</sup> Avenue, Suite 300 Long Island City, NY 11101

212-983-0044

gwerwaiss@werwaissandco.com

All information furnished regarding property for sale, rental or financing is from sourced deemed reliable. No representation is made as to the accuracy thereof and it is submitted subject to errors, omissions, change of price, rental or other conditions, prior sale, lease or financing, or withdrawal without notice. BROKERS PROTECTED BY AGREEMENT ON FILE. 6/6/23