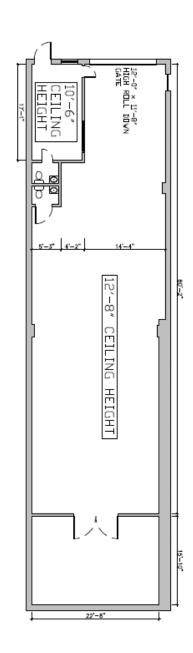

FLOOR PLAN

SCALE: 1/8" = 1"

38—28 30TH STREET ONG ISLAND CITY, 11101 PLANS AS OF APRIL 2011